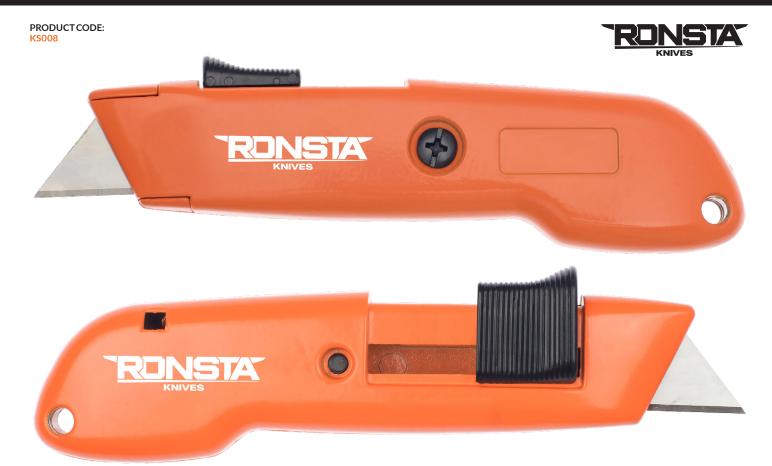

# RONSTA KNIVES <u>AUTO-RETRACTABLE SAFETY KNIFE HE</u>AVY DUTY METAL BODY

PRODUCT DATA SHEET: KS008

This all-metal safety knife is the "work horse' of the industry. The wide blade trigger makes easy to use whether your right handed or left handed. The contour design fits perfectly in your hand allowing control through the cut. This sturdy tool makes the job easier on a multitude of applications.

## **FEATURES AND BENEFITS**

- Japanese SK-5 steel, long lasting.
- Single spring technology allows the blade to automatically retract after cutting.
- Long lasting die cast metal body.
- Extra large thumb slide for better control.